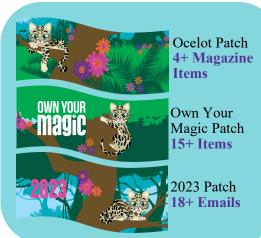

Magic Flower Necklace 27+ Combined **Items** 

Ocelot Charm Bracelet 37+ Combined **Items** 

Small Ocelot Plush & Goal Getter Patch **47+ Combined Items** 

Care to Share Patch 8+ Care to Share Items

Color Changing Light Bulb **57+ Combined Items** OR \$5 OC Bucks

Own Your Magic T-Shirt **67+ Combined Items** OR \$8 OC Bucks

Color Changing Markers and Magic Zipper Pouch **80+ Combined Items** OR \$8 OC Bucks

Large Ocelot plush and 100+ Patch 100+ Combined Items OR \$10 OC Bucks and 100+ Patch

Wireless Cat Headphones 150+ Combined Items OR \$20 OC Bucks

Ocelot Experience at the Santa Ana Zoo on Saturday 12/02/2023

200+ Combined Items

OR \$25 OC Bucks

All reward items are cumulative. Due to availability, a comparable item may be substituted for any reward item. Must attend experience to receive item. Tickets/gift cards will not be offered in exchange.