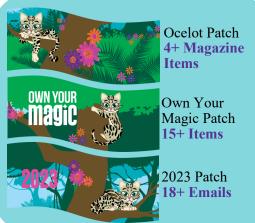

Magic Flower Necklace 27+ Combined **Items** 

Ocelot Charm Bracelet 37+ Combined **Items** 

Small Ocelot Plush & Goal Getter Patch **47+ Combined Items** 

Care to Share Patch 8+ Care to Share Items

Color Changing Light Bulb **57+ Combined Items** OR \$5 OC Bucks

Own Your Magic T-Shirt **67+ Combined Items** OR \$8 OC Bucks

Color Changing Markers and Magic Zipper Pouch **80+ Combined Items** OR \$8 OC Bucks

Large Ocelot plush and 100+ Patch 100+ Combined Items OR \$10 OC Bucks and 100+ Patch

Wireless Cat Headphones 150+ Combined Items OR \$20 OC Bucks

Ocelot Experience at the Santa Ana Zoo on Saturday 12/02/2023

200+ Combined Items

OR \$25 OC Bucks

All reward items are cumulative. Due to availability, a comparable item may be substituted for any reward item. Must attend experience to receive item. Tickets/gift cards will not be offered in exchange.