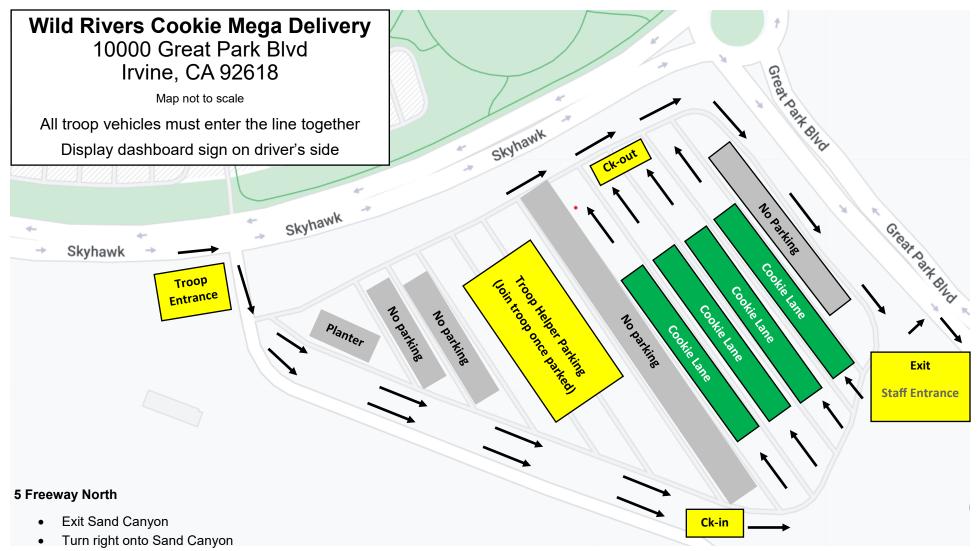

- Make a left onto Marine Way (this is a quick left off freeway. Do not block lanes.)
- Turn left on Skyhawk
- Follow signs to mega delivery entrance

## **Alternate Route**

- Turn left on Sand Canyon
- Turn right on Great Park Blvd
- Turn right on Ridge Valley
- Turn left on Marine Way
- Turn left on Skyhawk

## **5 Freeway South**

- Exit Sand Canyon
- Turn left onto Sand Canyon and immediately get into the right lane
- Go under the freeway and turn right on Marine Way
- Turn left on Skyhawk
- Follow signs to mega delivery entrance

## Exit parking lot onto Great Park Blvd

- Right turn only on Great Park Blvd
- Make U-turn at the end of the street
- Take Great Park Blvd to Sand Canyon for the 5 fwy (round abouts this direction)